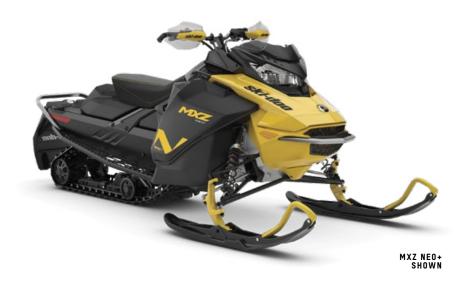

# 2025 MXZ° NEO°

An awesome trail sled with compact ergonomics that gives riders of any age a less intimidating experience with a full-size fun factor.

#### // NEO+ PACKAGE

- Rotax 600 EFI 55 engine
- KYB 36 front shocks
- 120 x 15 x 1.25 RipSaw track
- Transparent handguards
- Premium look

## // PACKAGE HIGHLIGHTS

- Compact ergonomics
- Neo rear suspension
- RAS X front suspension

- Pilot 5.7 skis
- RER™ electronic reverse

120 x 15 x 1.25

| 600 EFI - 55                |                                                                                                                                                                                                                    |
|-----------------------------|--------------------------------------------------------------------------------------------------------------------------------------------------------------------------------------------------------------------|
| Liquid-cooled, two-stroke   |                                                                                                                                                                                                                    |
| 55                          |                                                                                                                                                                                                                    |
| 2 - 599.4 cc                |                                                                                                                                                                                                                    |
| 72.3 x 73                   |                                                                                                                                                                                                                    |
| EFI                         |                                                                                                                                                                                                                    |
| Regular unleaded - 95       |                                                                                                                                                                                                                    |
| 36 / 9.5                    |                                                                                                                                                                                                                    |
| 3.4 / 3.6                   |                                                                                                                                                                                                                    |
|                             |                                                                                                                                                                                                                    |
| pDrive                      |                                                                                                                                                                                                                    |
| QRS Lite                    |                                                                                                                                                                                                                    |
| 73 / 2.86                   |                                                                                                                                                                                                                    |
|                             |                                                                                                                                                                                                                    |
| 192.8                       |                                                                                                                                                                                                                    |
|                             |                                                                                                                                                                                                                    |
| 2,880 / 113.4               |                                                                                                                                                                                                                    |
| 1,157 - 1,202 / 45,6 - 47.3 |                                                                                                                                                                                                                    |
| 1,060 / 41.7                |                                                                                                                                                                                                                    |
| 1,000 / 39 (adjustable)     |                                                                                                                                                                                                                    |
| RipSaw:                     |                                                                                                                                                                                                                    |
|                             | Liquid-cooled, two-stroke 55 2 - 599.4 cc 72.3 x 73 EFI Regular unleaded - 95 36 / 9.5 3.4 / 3.6  pDrive QRS Lite 73 / 2.86  192.8  2,880 / 113.4 1,157 - 1,202 / 45,6 - 47.3 1,060 / 41.7 1,000 / 39 [adjustable] |